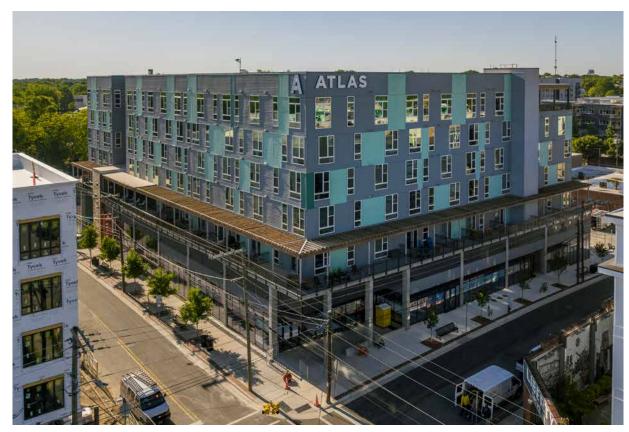

# Ground Floor Retail Opportunities in Downtown Durham's Booming Central Park District

Located in the heart of Downtown Durham's Central Park District, at the intersection of Rigsbee Avenue and Corporation Street, Atlas Durham is a stabilized residential development with ground floor retail.

- + 418 1,313 SF retail spaces available with storefronts that offer excellent visibility with floor-to-ceiling glass and ±20' ceiling heights to deck
- + 1,313 SF designated restaurant suite with patio area, grease trap, and exhaust shaft
- + ~95% occupancy of 171 on-site studio, 1BR, and 2BR apartments
- + Adjacent to Durham Food Hall with close proximity to some of Downtown Durham's most well-known retail attractions, including the Durham Farmer's Market
- + Less than half a mile from Durham ID, the City's newest tech hub anchored by Duke Clinical Research Institute and Google
- + 3.5 miles from Duke University (14,600 students) and Duke Hospital (943 beds and 11,000 full-time employees)