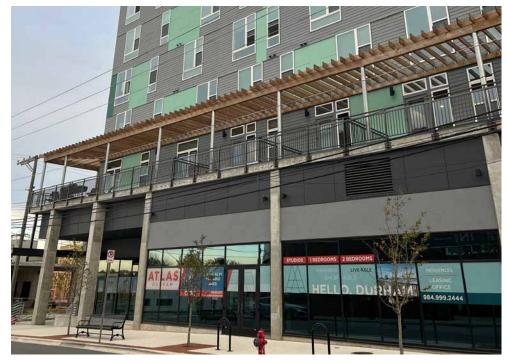

# Ground Floor Retail Opportunities in Downtown Durham's Booming Central Park District

Located in the heart of Downtown Durham's Central Park District, at the intersection of Rigsbee Avenue and Corporation Street, Atlas Durham is a stabilized residential development with ground floor retail.

- + 418 1,313 SF retail spaces available with storefronts that offer excellent visibility with floor-to-ceiling glass and ±20' ceiling heights to deck
- + 1,313 SF designated restaurant suite with patio area, grease trap, and exhaust shaft
- + ~95% occupancy of 171 on-site studio, 1BR, and 2BR apartments
- + Adjacent to Durham Food Hall with close proximity to some of Downtown Durham's most well-known retail attractions, including the Durham Farmer's Market
- + Less than half a mile from Durham ID, the City's newest tech hub anchored by Duke Clinical Research Institute and Google
- + 3.5 miles from Duke University (14,600 students) and Duke Hospital (943 beds and 11,000 full-time employees)