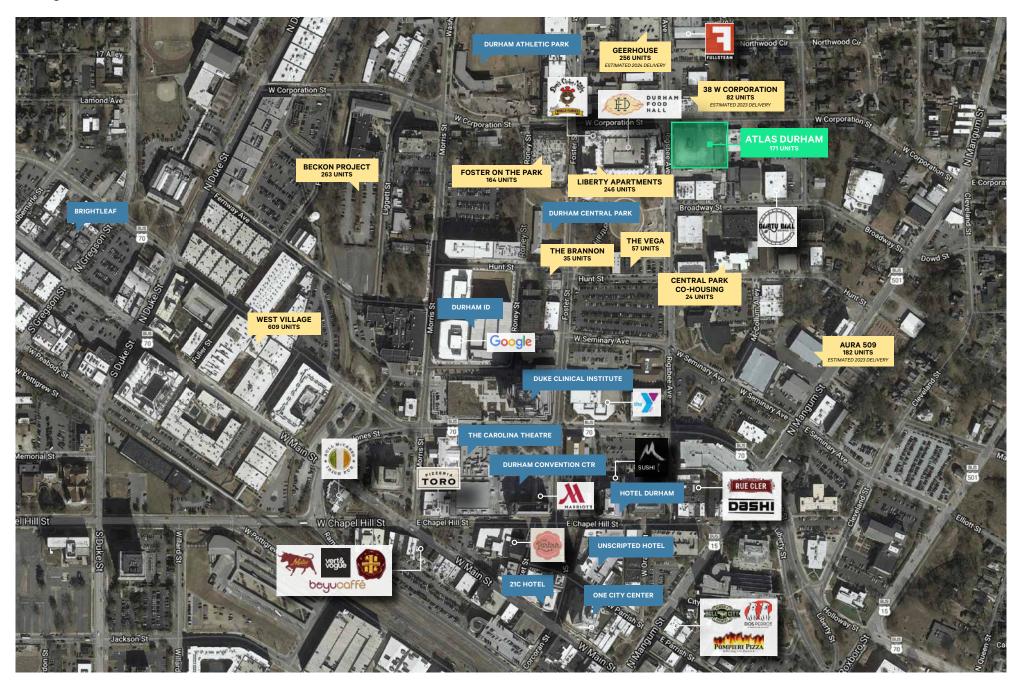

# Ground Floor Retail Opportunities in Downtown Durham's Booming Central Park District

Located in the heart of Downtown Durham's Central Park District, at the intersection of Rigsbee Avenue and Corporation Street, Atlas Durham is a stabilized residential development with ground floor retail.

- + 418 1,313 SF retail spaces available with storefronts that offer excellent visibility with floor-to-ceiling glass and ±20' ceiling heights to deck
- + 1,313 SF designated restaurant suite with patio area, grease trap, and exhaust shaft
- + ~95% occupancy of 171 on-site studio, 1BR, and 2BR apartments
- + Adjacent to Durham Food Hall with close proximity to some of Downtown Durham's most well-known retail attractions, including the Durham Farmer's Market
- + Less than half a mile from Durham ID, the City's newest tech hub anchored by Duke Clinical Research Institute and Google
- + 3.5 miles from Duke University (14,600 students) and Duke Hospital (943 beds and 11,000 full-time employees)